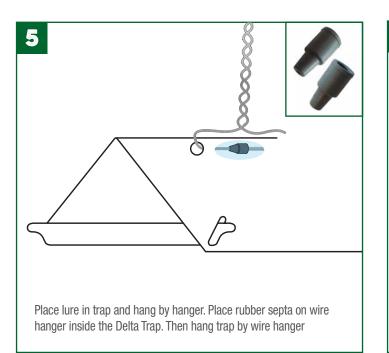

# HOW TO ASSEMBLE THE SCENTRY LP DELTA TRAP

## HOW TO ASSEMBLE THE SCENTRY LP DELTA TRAP

#### **Pheromone Septa**

Should be replaced every 4-6 weeks.