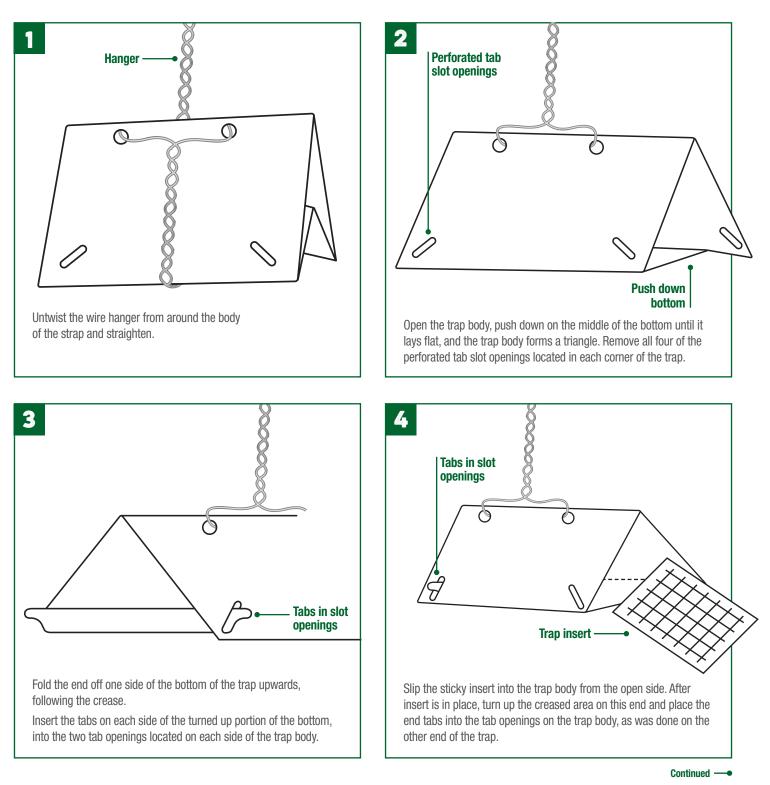

# HOW TO ASSEMBLE THE SCENTRY LP DELTA TRAP

## HOW TO ASSEMBLE THE SCENTRY LP DELTA TRAP